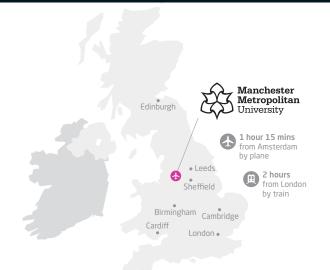

#### HISTORIC AND INTERNATIONAL

With its roots in higher education dating back to 1824, more than a century of expertise has developed the University into what it is today. The University is also one of the UK's largest with 34,000 students, over 3,000 of which are international students from 130 countries.