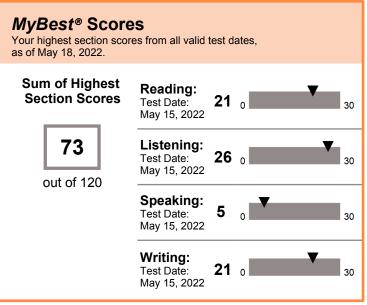

## THIS IS A PDF SCORE REPORT, DOWNLOADED AND PRINTED BY THE TEST TAKER.

A total score is not reported when one or more sections have not been administered. Expired scores are not included in MyBest® calculations.