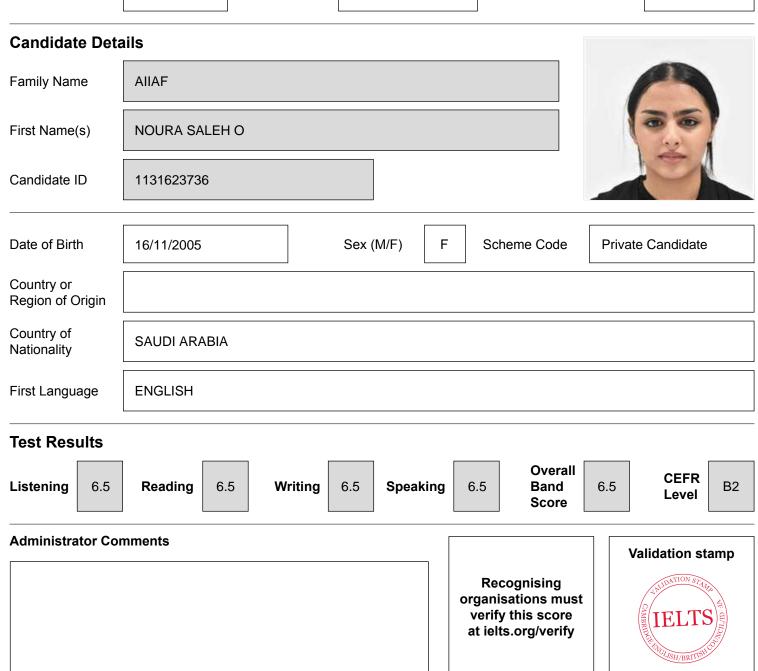

## **Test Report Form**

**ACADEMIC** 

Admission to undergraduate and post graduate courses should be based on the ACADEMIC Reading and Writing Modules. GENERAL TRAINING Reading and Writing Modules are **not** designed to test the full range of language skills required for academic purposes. It is recommended that the candidate's language ability as indicated in this Test Report Form be re-assessed after **two years** from the date of the test. To find out more about IELTS, IELTS band scores and the CEFR levels, please visit ielts.org/scores

Centre Number SA102 Date

17/MAR/2023

Candidate Number

500028



Date

22/03/2023

Test Report Form Number

22SA500028AIIN102A