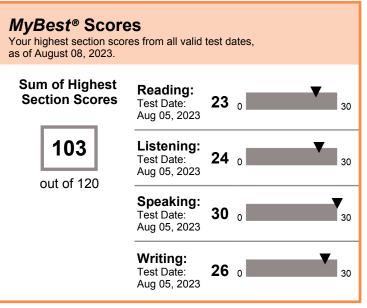

## THIS IS A PDF SCORE REPORT, DOWNLOADED AND PRINTED BY THE TEST TAKER.

A total score is not reported when one or more sections have not been administered. Expired scores are not included in **MyBest**® calculations.